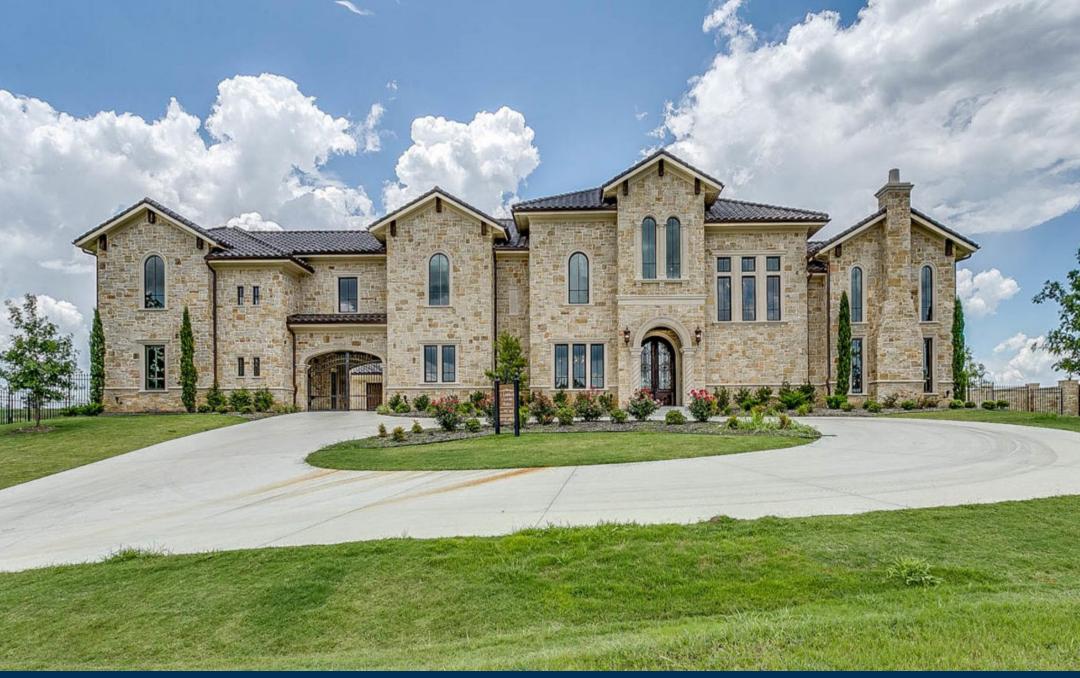

## SET UP YOUR SHOWING TODAY

NEWLY COMPLETED CONSTRUCTION in Fort Worth's prestigious gated community of Montserrat! Great location right off 820 with easy access to 130. Only 30 minute drive from Ranger Stadium. Montserrat has restricted access with 24 hour guards on duty.

This 6,875 sqft house is on 1.29 acres has 4 bedrooms, 4 full baths, and 2 half baths. There is a large circle drive leading to a 4 car garage with a private gate. The gourmet kitchen contains: Viking appliances, two ovens, two dishwashers, and a custom built-in refrigerator. A wine room sits just off the living room. Fabulous 1st floor master suite with fireplace, coffee bar, two massive walk-in closets, a sauna shower and huge garden tub. The 1st floor office has beautiful, two story high ceilings, built-ins, and a fireplace.