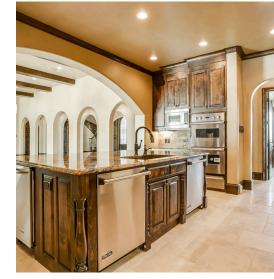

This 6,875 sqft house is on 1.29 acres has 4 bedrooms, 4 full baths, and 2 half baths. There is a large circle drive leading to a 4 car garage with a private gate. The gourmet kitchen contains: Viking appliances, two ovens, two dishwashers, and a custom built-in refrigerator. A wine room sits just off the living room. Fabulous 1st floor master suite with fireplace, coffee bar, two massive walk-in closets, a sauna shower and huge garden tub. The 1st floor office has beautiful, two story high ceilings, built-ins, and a fireplace.