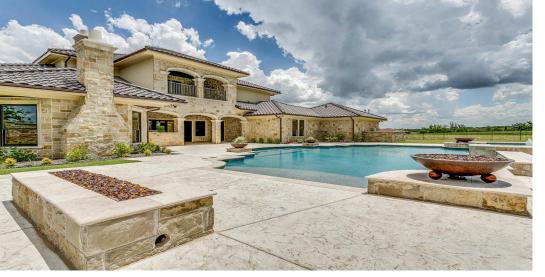

The upstairs has an exercise room, a pool table room which opens to the balcony overlooking the pool. The theater room upstairs also has an adjacent full kitchen. Also upstairs, a game room, or possible 5th bedroom, with amazing views and space. Entertain in the outdoor living area complete with a kitchen, fireplace, fire pit, and custom pool.