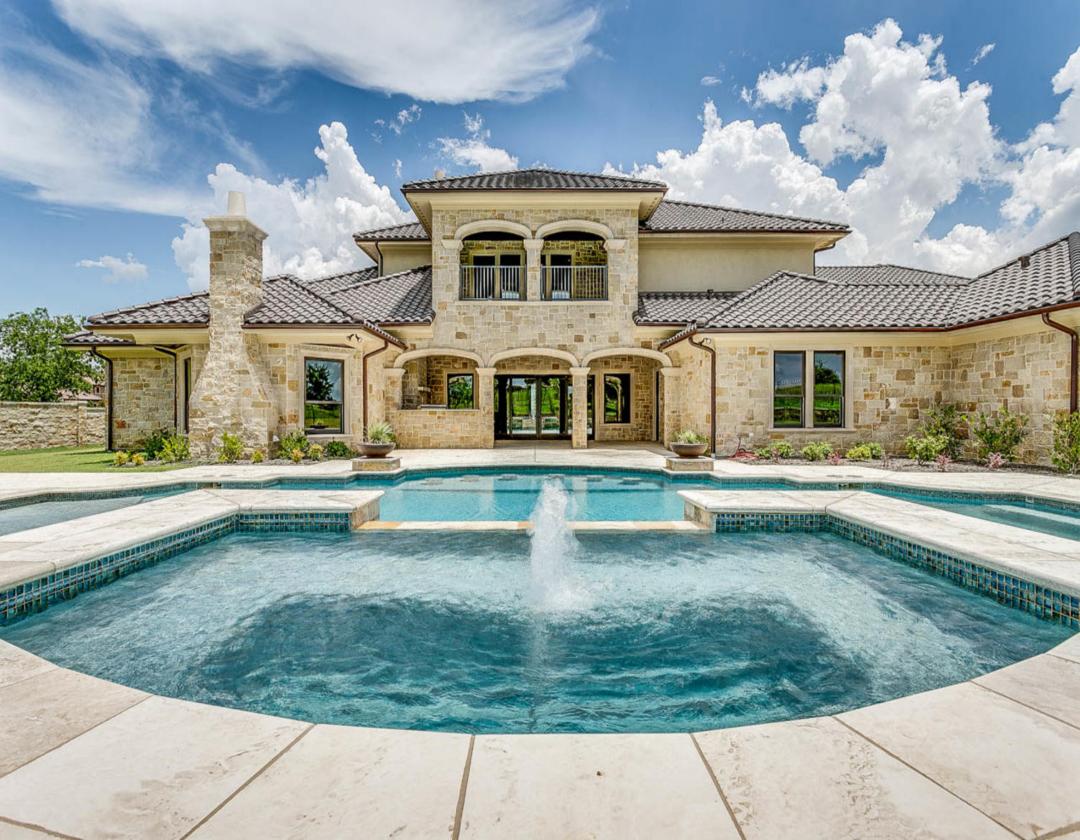

The upstairs has an exercise room, a pool table room which opens to the balcony overlooking the pool. The theater room upstairs also has an adjacent full kitchen. Also upstairs, a game room, or possible 5th bedroom, with amazing views and space. Entertain in the outdoor living area complete with a kitchen, fireplace, fire pit, and custom pool.