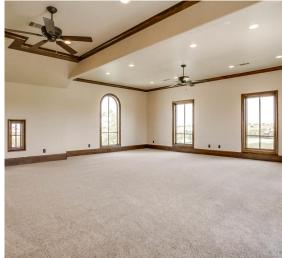

The upstairs has an exercise room, a pool table room which opens to the balcony overlooking the pool. The theater room upstairs also has an adjacent full kitchen. Also upstairs, a game room, or possible 5th bedroom, with amazing views and space. Entertain in the outdoor living area complete with a kitchen, fireplace, fire pit, and custom pool.