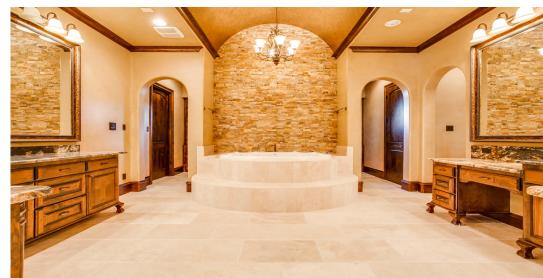

This 6,875 sqft house is on 1.29 acres has 4 bedrooms, 4 full baths, and 2 half baths. There is a large circle drive leading to a 4 car garage with a private gate. The gourmet kitchen contains: Viking appliances, two ovens, two dishwashers, and a custom built-in refrigerator. A wine room sits just off the living room. Fabulous 1st floor master suite with fireplace, coffee bar, two massive walk-in closets, a sauna shower and huge garden tub. The 1st floor office has beautiful, two story high ceilings, built-ins, and a fireplace.