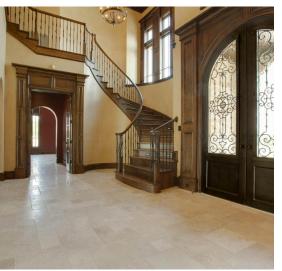

This 6,875 sqft house is on 1.29 acres has 4 bedrooms, 4 full baths, and 2 half baths. There is a large circle drive leading to a 4 car garage with a private gate. The gourmet kitchen contains: Viking appliances, two ovens, two dishwashers, and a custom built-in refrigerator. A wine room sits just off the living room. Fabulous 1st floor master suite with fireplace, coffee bar, two massive walk-in closets, a sauna shower and huge garden tub. The 1st floor office has beautiful, two story high ceilings, built-ins, and a fireplace.