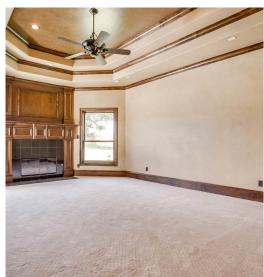

This 6,875 sqft house is on 1.29 acres has 4 bedrooms, 4 full baths, and 2 half baths. There is a large circle drive leading to a 4 car garage with a private gate. The gourmet kitchen contains: Viking appliances, two ovens, two dishwashers, and a custom built-in refrigerator. A wine room sits just off the living room. Fabulous 1st floor master suite with fireplace, coffee bar, two massive walk-in closets, a sauna shower and huge garden tub. The 1st floor office has beautiful, two story high ceilings, built-ins, and a fireplace.