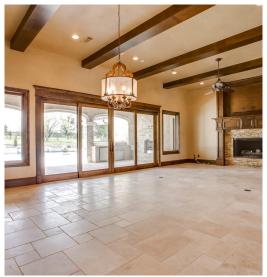

The upstairs has an exercise room, a pool table room which opens to the balcony overlooking the pool. The theater room upstairs also has an adjacent full kitchen. Also upstairs, a game room, or possible 5th bedroom, with amazing views and space. Entertain in the outdoor living area complete with a kitchen, fireplace, fire pit, and custom pool.