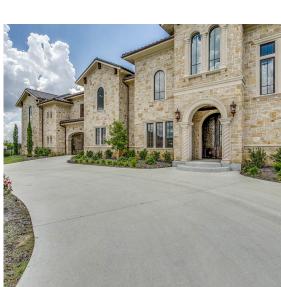

This 6,875 sqft house is on 1.29 acres has 4 bedrooms, 4 full baths, and 2 half baths. There is a large circle drive leading to a 4 car garage with a private gate. The gourmet kitchen contains: Viking appliances, two ovens, two dishwashers, and a custom built-in refrigerator. A wine room sits just off the living room. Fabulous 1st floor master suite with fireplace, coffee bar, two massive walk-in closets, a sauna shower and huge garden tub. The 1st floor office has beautiful, two story high ceilings, built-ins, and a fireplace.