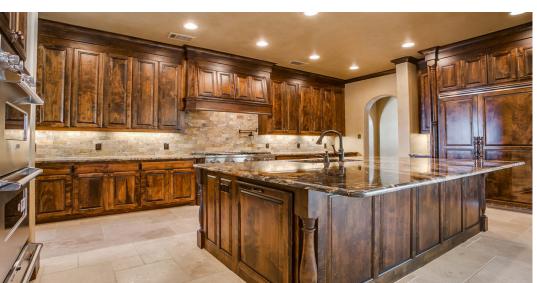

This 6,875 sqft house is on 1.29 acres has 4 bedrooms, 4 full baths, and 2 half baths. There is a large circle drive leading to a 4 car garage with a private gate. The gourmet kitchen contains: Viking appliances, two ovens, two dishwashers, and a custom built-in refrigerator. A wine room sits just off the living room. Fabulous 1st floor master suite with fireplace, coffee bar, two massive walk-in closets, a sauna shower and huge garden tub. The 1st floor office has beautiful, two story high ceilings, built-ins, and a fireplace.