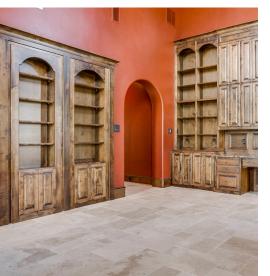

This 6,875 sqft house is on 1.29 acres has 4 bedrooms, 4 full baths, and 2 half baths. There is a large circle drive leading to a 4 car garage with a private gate. The gourmet kitchen contains: Viking appliances, two ovens, two dishwashers, and a custom built-in refrigerator. A wine room sits just off the living room. Fabulous 1st floor master suite with fireplace, coffee bar, two massive walk-in closets, a sauna shower and huge garden tub. The 1st floor office has beautiful, two story high ceilings, built-ins, and a fireplace.