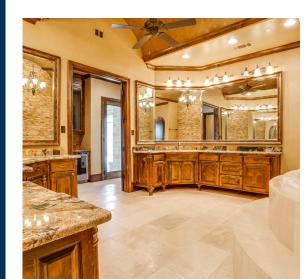

This 6,875 sqft house is on 1.29 acres has 4 bedrooms, 4 full baths, and 2 half baths. There is a large circle drive leading to a 4 car garage with a private gate. The gourmet kitchen contains: Viking appliances, two ovens, two dishwashers, and a custom built-in refrigerator. A wine room sits just off the living room. Fabulous 1st floor master suite with fireplace, coffee bar, two massive walk-in closets, a sauna shower and huge garden tub. The 1st floor office has beautiful, two story high ceilings, built-ins, and a fireplace.