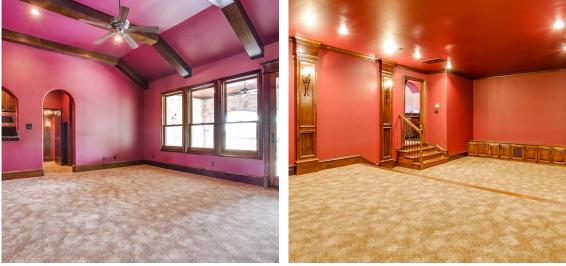

The upstairs has an exercise room, a pool table room which opens to the balcony overlooking the pool. The theater room upstairs also has an adjacent full kitchen. Also upstairs, a game room, or possible 5th bedroom, with amazing views and space. Entertain in the outdoor living area complete with a kitchen, fireplace, fire pit, and custom pool.