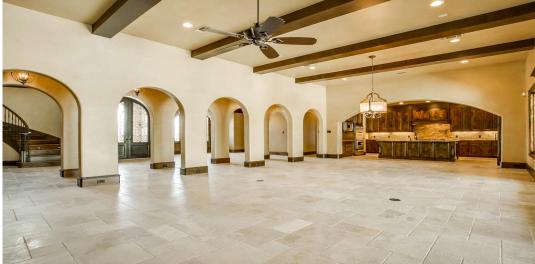

This 6,875 sqft house is on 1.29 acres has 4 bedrooms, 4 full baths, and 2 half baths. There is a large circle drive leading to a 4 car garage with a private gate. The gourmet kitchen contains: Viking appliances, two ovens, two dishwashers, and a custom built-in refrigerator. A wine room sits just off the living room. Fabulous 1st floor master suite with fireplace, coffee bar, two massive walk-in closets, a sauna shower and huge garden tub. The 1st floor office has beautiful, two story high ceilings, built-ins, and a fireplace.